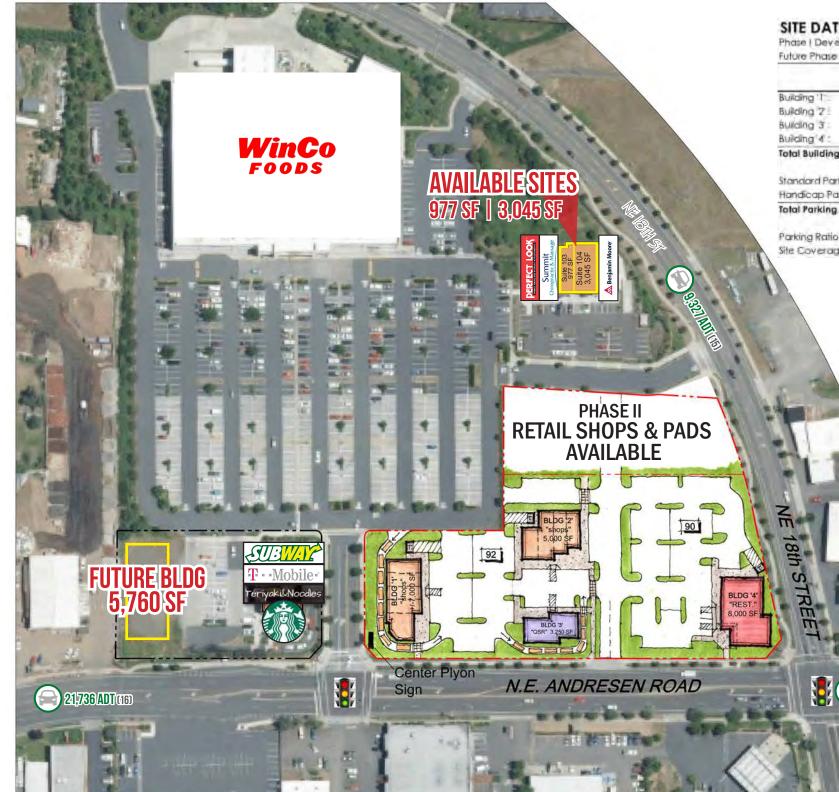

# ANDRESEN SHOPS @ WinCo

|             | NE Andresen at 18th in Vancouver, Washington                                                                                                                  |
|-------------|---------------------------------------------------------------------------------------------------------------------------------------------------------------|
| AVAILABLE S | PACES Pads and Retail Shops<br>Ranging from 1,000 – 20,000 SF<br>Call for details                                                                             |
| COMMENTS    | Retail shop space and pad opportunities anchored by<br>WinCo in Central Vancouver                                                                             |
|             | Co-tenants include Starbucks, Subway, Perfect Look,<br>and Summit Chiropractic & Massage                                                                      |
|             | Conveniently located near SR-500 at a high traffic, signalized intersection                                                                                   |
|             | <ul> <li>In close proximity to Fort Vancouver High School and<br/>Westfield Vancouver Mall, anchored by Macy's, Cinetopia,<br/>JCPenney, and Sears</li> </ul> |

CONTACT

**JEFF OLSON** 

jeff@cra-nw.com

503.595.7567

kelli@cra-nw.com

503.595.7565

**KELLI MAKS** 

| <b>TRAFFIC COUNTS</b> | NE Andresen - 21,736 ADT (16) |  |
|-----------------------|-------------------------------|--|
|                       | E 18th - 9,327 ADT (15)       |  |