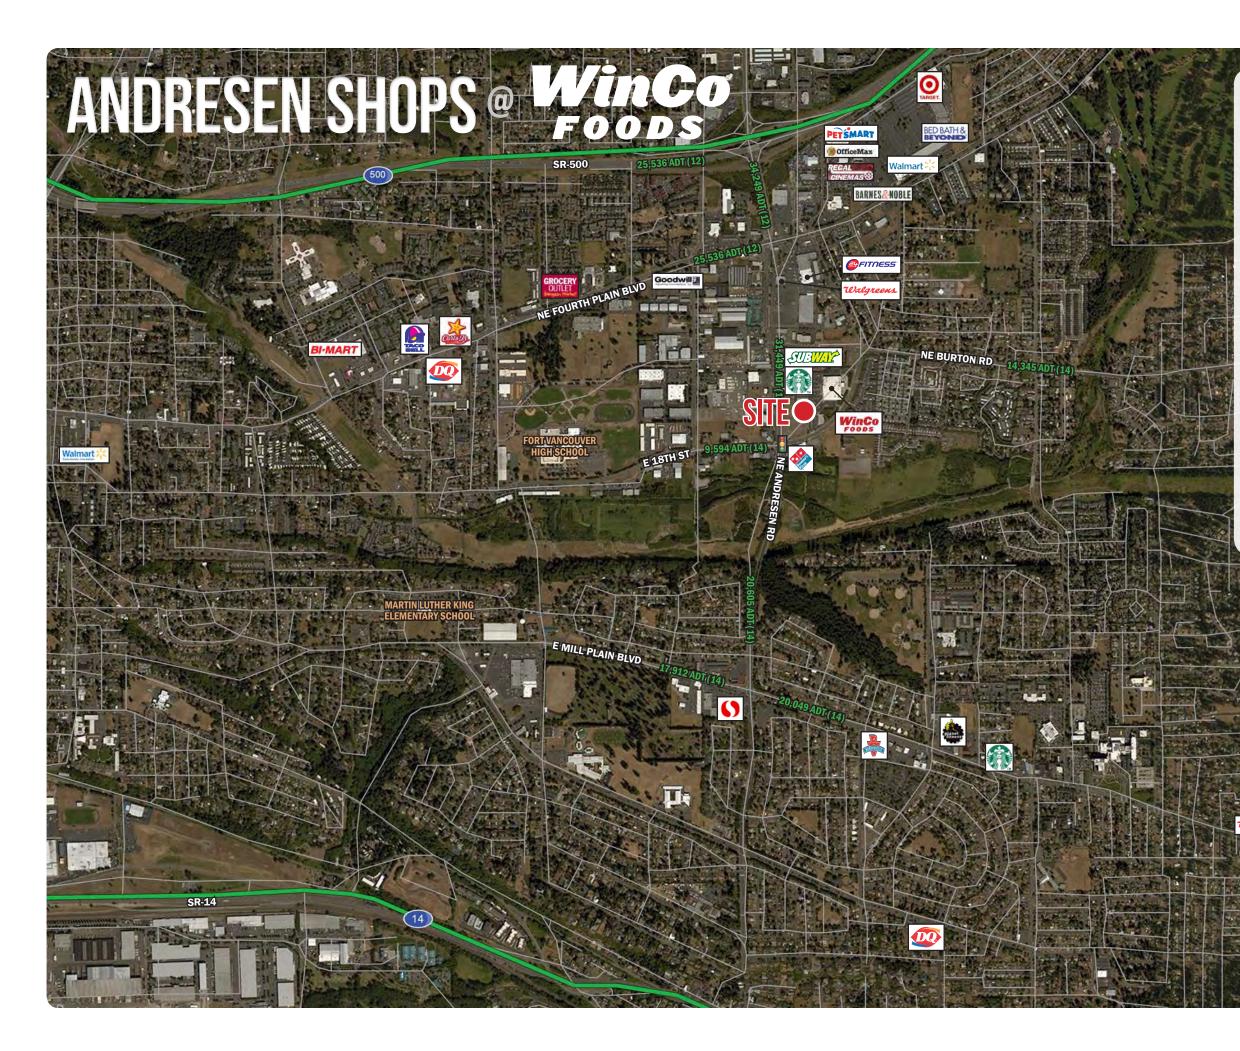

# ANDRESEN SHOPS @ WinCo

|             | NE Andresen at 18th in Vancouver, Washington                                                                                                                  |
|-------------|---------------------------------------------------------------------------------------------------------------------------------------------------------------|
| AVAILABLE S | PACES Pads and Retail Shops<br>Ranging from 1,000 – 20,000 SF<br>Call for details                                                                             |
| COMMENTS    | Retail shop space and pad opportunities anchored by<br>WinCo in Central Vancouver                                                                             |
|             | Co-tenants include Starbucks, Subway, Perfect Look,<br>and Summit Chiropractic & Massage                                                                      |
|             | Conveniently located near SR-500 at a high traffic, signalized intersection                                                                                   |
|             | <ul> <li>In close proximity to Fort Vancouver High School and<br/>Westfield Vancouver Mall, anchored by Macy's, Cinetopia,<br/>JCPenney, and Sears</li> </ul> |

CONTACT

**JEFF OLSON** 

jeff@cra-nw.com

503.595.7567

kelli@cra-nw.com

503.595.7565

**KELLI MAKS** 

| <b>TRAFFIC COUNTS</b> | NE Andresen - 21,736 ADT (16) |  |
|-----------------------|-------------------------------|--|
|                       | E 18th - 9,327 ADT (15)       |  |

| DEMOGRAPHICS                    | 1 Mile   | 3 Mile   | 5 Mile   |
|---------------------------------|----------|----------|----------|
| Estimated Population            | 14,557   | 113,189  | 257,228  |
| Population Forecast 2022        | 15.998   | 124,563  | 281.863  |
| Average Household Income        | \$58,430 | \$63,729 | \$69,066 |
| Employees                       | 10,400   | 51,382   | 137,067  |
| Source: Regis - SitesUSA (2017) |          |          |          |