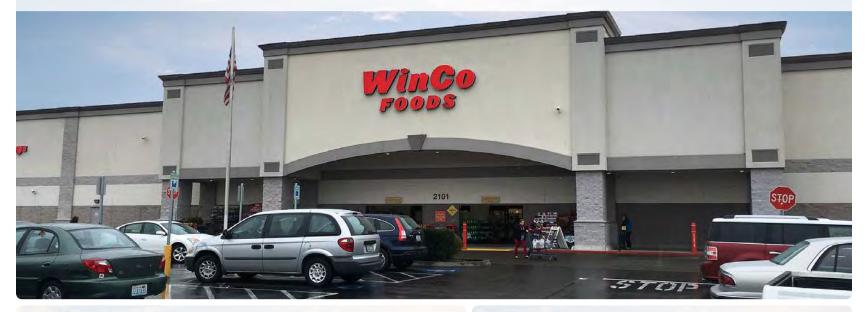

# ANDRESEN SHOPS @ WinCo

|             | NE Andresen at 18th in Vancouver, Washington                                                                                                                  |
|-------------|---------------------------------------------------------------------------------------------------------------------------------------------------------------|
| AVAILABLE S | PACES Pads and Retail Shops<br>Ranging from 1,000 – 20,000 SF<br>Call for details                                                                             |
| COMMENTS    | Retail shop space and pad opportunities anchored by<br>WinCo in Central Vancouver                                                                             |
|             | Co-tenants include Starbucks, Subway, Perfect Look,<br>and Summit Chiropractic & Massage                                                                      |
|             | Conveniently located near SR-500 at a high traffic, signalized intersection                                                                                   |
|             | <ul> <li>In close proximity to Fort Vancouver High School and<br/>Westfield Vancouver Mall, anchored by Macy's, Cinetopia,<br/>JCPenney, and Sears</li> </ul> |