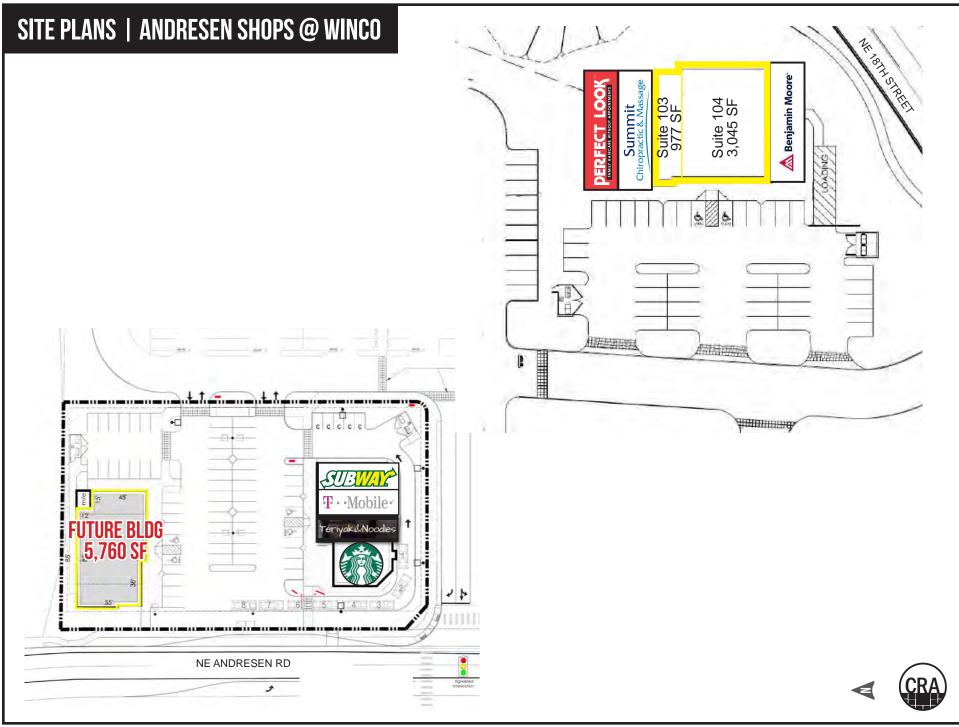

# ANDRESEN SHOPS @ WinCo

|             | NE Andresen at 18th in Vancouver, Washington                                                                                                                  |
|-------------|---------------------------------------------------------------------------------------------------------------------------------------------------------------|
| AVAILABLE S | PACES Pads and Retail Shops<br>Ranging from 1,000 – 20,000 SF<br>Call for details                                                                             |
| COMMENTS    | Retail shop space and pad opportunities anchored by<br>WinCo in Central Vancouver                                                                             |
|             | Co-tenants include Starbucks, Subway, Perfect Look,<br>and Summit Chiropractic & Massage                                                                      |
|             | Conveniently located near SR-500 at a high traffic, signalized intersection                                                                                   |
|             | <ul> <li>In close proximity to Fort Vancouver High School and<br/>Westfield Vancouver Mall, anchored by Macy's, Cinetopia,<br/>JCPenney, and Sears</li> </ul> |