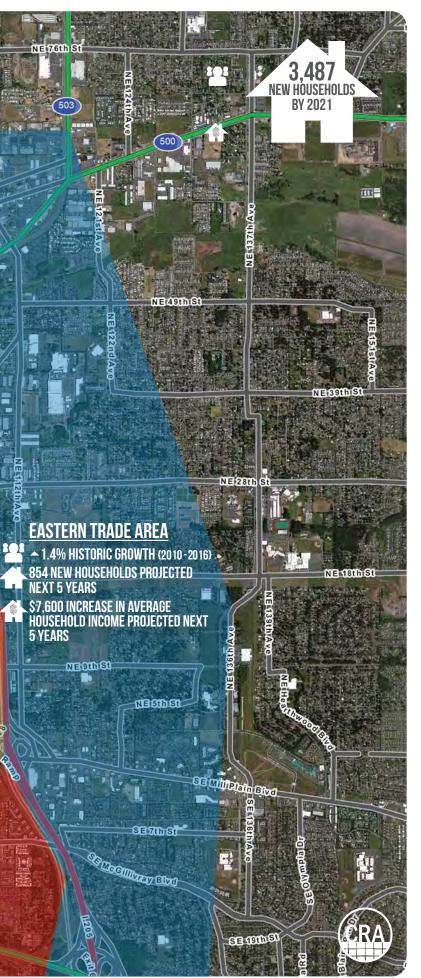

| DEMOGRAPHICS                    | 1 Mile   | 3 Mile   | 5 Mile   |
|---------------------------------|----------|----------|----------|
| Estimated Population            | 14,557   | 113,189  | 257,228  |
| Population Forecast 2022        | 15.998   | 124,563  | 281.863  |
| Average Household Income        | \$58,430 | \$63,729 | \$69,066 |
| Employees                       | 10,400   | 51,382   | 137,067  |
| Source: Regis - SitesUSA (2017) |          |          |          |